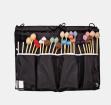

### PROMARK MALLET BAG

PHMB

This bag is engineered to open 180 degrees across and can securely hang on marimbas, vibraphones, and xylophones.

#### open 180 de and can sec