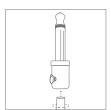

Cleanly cut cable to desired length avoiding any loose or overhanging strands of shielding.

Loosen set screw on plug to allow clear entry to plug barrel. Push cable into open plug end with a "twisting" motion until it is fully seated.