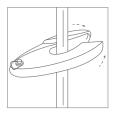

## DIY SOLDERLESS

## INSTRUMENT CONNECTORS

The D'Addario DIY Solderless Pedalboard Cable System is the ultimate solution for custom wiring your pedal board or rack gear. Producing flawless and great sounding cables is as simple as cutting the cable to length, placing the cable end into the plug end, and securing the set screw. These connectors are designed to give you the most accurate and reliable reproduction of your sound, while the patented Geo-Tip design provides an improved connection in any pedal, amp, or jack. For use with the D'Addario 1/4" DIY Instrument Cable only. Sold separately.



Cleanly cut cable to desired length avoiding any loose or overhanging strands of shielding.



Loosen set screw on plug to allow clear entry to plug barrel. Push cable into open plug end with a "twisting" motion until it is fully seated.



Completely tighten set screw.