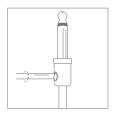

Cleanly cut cable to desired length avoiding any loose or overhanging strands of shielding.

Loosen set screw on plug to allow clear entry to plug barrel. Push cable into open plug end with a "twisting" motion until it is fully seated.