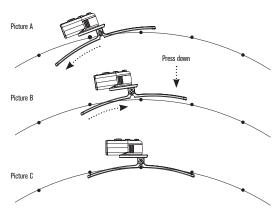

## MOUNTING INSTRUCTIONS:

- Slide one side of hoop bracket completely under tension rods in mounting location.
- B. While sliding bracket in opposite direction, place other side of bracket under opposing tension rods by applying light pressure to the hoop bracket.
- C. Center bracket so it pivots on one tension rod.

  Reverse procedure to remove bracket.

Do not bend bracket, as it could cause bracket to deform or break!