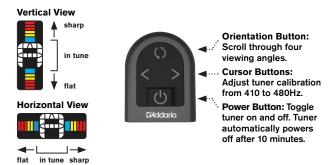

## **MICRO BANJO TUNER**

Designed specifically for banjos, the Micro Banjo Tuner features a full-color display with four selectable viewing angles (2 vertical, 2 horizontal) in an attractive, compact design for discreet tuning. The advanced tuning algorithms allow you to tune in noisy environments, while the non-marring hoop mounting bracket allows for stress-free installation. The bright, full-color display allows for easy viewing in any environment, and the tuner does not require removal when the instrument is stored. It's so small, convenient, and accurate, you'll want one for every banjo you own!