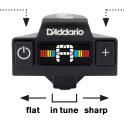

Power Button: Press to toggle tuner on and off. Tuner automatically powers off in 10 minutes to save battery life.

Calibrate Button: Press to adjust tuner calibration from A410 to A480Hz. Press and hold for rapid scroll.