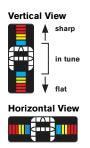

## MICRO UNIVERSAL TUNER

This feature-packed precision tuner with limitless positioning options features a full-color display with four selectable viewing angles (2 vertical, 2 horizontal) in an attractive, compact design. The advanced tuning algorithms allow you to tune in noisy environments, while the dual-swivel clip allows for virtually any positioning for a clear view of the easy-to-read display. The retractable swivel arm also allows the tuner to be folded down, so it's out of the way when not in use. The Micro Universal Tuner is the compact, convenient and accurate tuner for every instrument in your collection.

in tune sharp