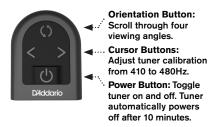

## MICRO UNIVERSAL TUNER

This feature-packed precision tuner with limitless positioning options features a full-color display with four selectable viewing angles (2 vertical, 2 horizontal) in an attractive, compact design. The advanced tuning algorithms allow you to tune in noisy environments, while the dual-swivel clip allows for virtually any positioning for a clear view of the easy-to-read display. The retractable swivel arm also allows the tuner to be folded down, so it's out of the way when not in use. The Micro Universal Tuner is the compact, convenient and accurate tuner for every instrument in your collection.