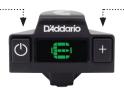

Power Button: Press to toggle tuner on and off. Tuner automatically powers off in 10 minutes to save battery life.

Calibrate Button: Press to adjust tuner calibration from A410 to A480Hz. Press and hold for rapid scroll.