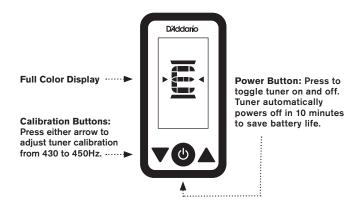

## **ECLIPSE TUNER**

Affordable no longer means compromise. Introducing the D'Addario Eclipse Tuner—the modestly-priced tuner with unparalleled performance. The Eclipse chromatic clip-on tuner offers fast, accurate chromatic tuning on and off the stage. The tuner features a full color vertical display, auto power-off, and pitch calibration in a discreet, compact design. The multi-swivel action allows for the perfect viewing angle and can be mounted in front of or behind the headstock on right- and left-handed instruments. Available in a variety of colors. CR2032 battery included.