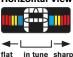

## Horizontal View

D'Addario

Orientation Button: Scroll through four viewing angles.

Cursor Buttons: Adjust tuner calibration from 410 to 480Hz.

> **Power Button: Toggle** tuner on and off. Tuner automatically powers off after 10 minutes.