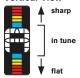

## MICRO CLIP-FREE TUNER

The ultimate in discreet tuning, the Micro Clip-Free Tuner features a full-color display with four selectable viewing angles (2 vertical, 2 horizontal) in an attractive. compact design. The included clip-free mount attaches directly to your instrument's tuning machine (screws included) so your tuner is always at hand and visible only to you.

## INSTRUCTIONS:

- 1. Attach tuner to included mount using the keyhole interlock.
- 2. Remove screw from instrument's tuning machine of your choice.
- 3. Alian tuner mount with tuning machine's screw holes
- 4. Use one of the included screws to secure mount to tuning machine (match diameter of original screw, two sizes included). Do not over tighten.
- 5. Rotate tuner for best viewing angle.

## Vertical View



## Horizontal View



D'Addario

Orientation Button: Scroll through four viewing angles.

Cursor Buttons: Adjust tuner calibration from 410 to 480Hz.

> **Power Button: Toggle** tuner on and off. Tuner automatically powers off after 10 minutes.